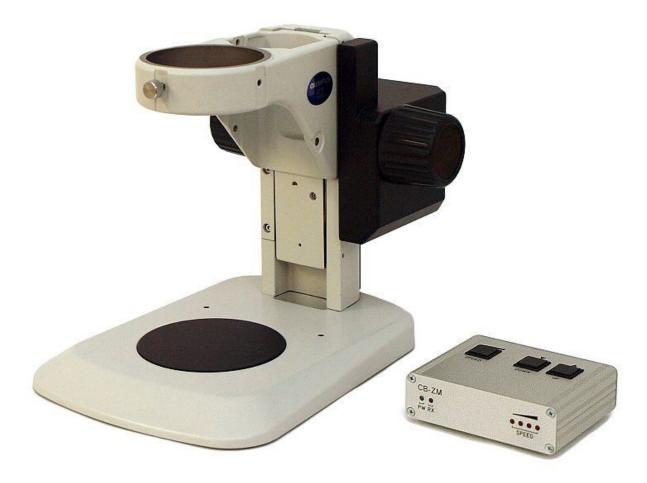

## Additional Module for Focus Motorization of Stereomicroscopes

PRO-SZM1 module on basic stand with CB-ZM control unit