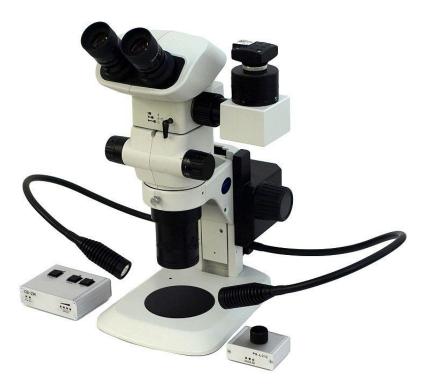

## Additional Module for Focus Motorization of Stereomicroscopes

PRO-SZM1 module on basic stand with CB-ZM control unit