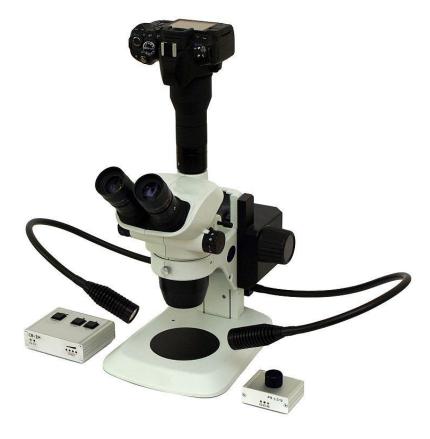

**Examples of Use:** 

Motorization of stereomicroscope with SLR camera

Motorization of stereomicroscope with digital camera

Authorized Distributor: Meyer Instruments, Inc. 1304 Langham Creek Drive, Suite 235 Houston, TX 77084 281-579-0342 www.meyerinst.com