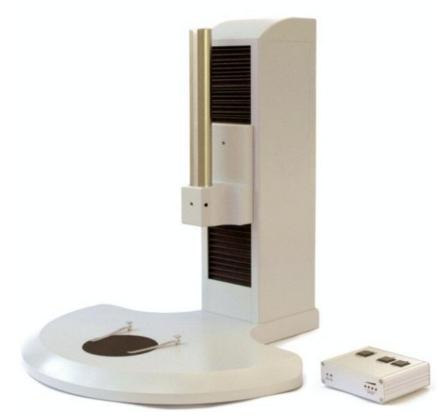

(\*) Additional software module for **QuickPHOTO** programs

PRO-MLS stand with PRO-FUAD adapter and CB-ZM control unit