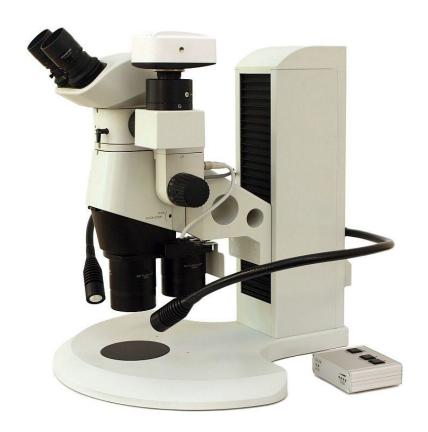

## Universal Heavy-Duty Motorized Stand for Microscopic and Macroscopic Applications

PRO-MLS stand with PRO-ZBAD adapter and CB-ZM control unit