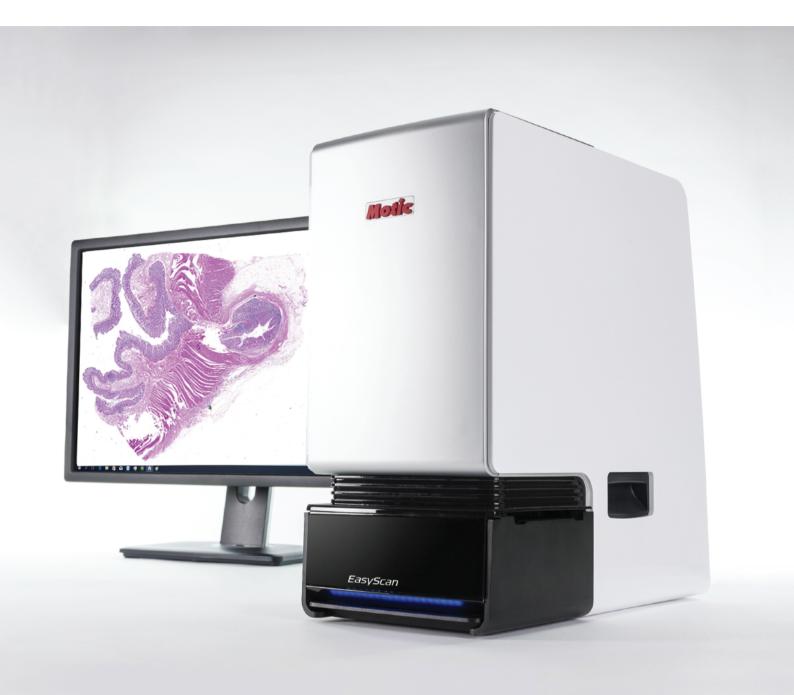

Motic

## MoticEasyScan

**FS-Live** slide scanner-microscope for frozen sections and fine needle aspirations. Bring remote control and real-time display to your desktop!

| Model                                             | MoticEasyScan FS-LIVE                                                                                                           |
|---------------------------------------------------|---------------------------------------------------------------------------------------------------------------------------------|
|                                                   |                                                                                                                                 |
| Objectives                                        | Plan Ach 4x/0.1, Plan S-Apo 10x/0.3 and S-Plan Apo 20x/0.75                                                                     |
| Scanning Time<br>(15 x 15mm, Full Tissue)         | Standard Mode (40X Scan): 160s<br>Standard Mode (20X Scan*): 60s                                                                |
| Focus Technique                                   | Real-time Autofocus                                                                                                             |
| Scanning Mode                                     | Normal (Real-time Autofocus)                                                                                                    |
|                                                   | High Precision (High Precision Autofocus)                                                                                       |
|                                                   | EDF (Extended Depth of Field)                                                                                                   |
|                                                   | Z-Stack (Three Dimensional Stacking)                                                                                            |
| Imaging System                                    | 3 Camera Imaging System                                                                                                         |
| Scanning Camera                                   | 5 Megapixel (2/3" High Speed Sensor)                                                                                            |
| Resolution                                        | 40X: 0.26um/pixel<br>20X: 0.52um/pixel                                                                                          |
| Nosepiece                                         | 3 Hole                                                                                                                          |
| Light Source                                      | 10W LED (Lifetime: 25,000 Hours)                                                                                                |
| Slide Capacity                                    | 1 Slide                                                                                                                         |
| Slide Dimensions                                  | 76 x 26mm                                                                                                                       |
| Slide Tolerances (mm)                             | Length: +0/-1, Width: +0/-1                                                                                                     |
| Connection Interface                              | USB 3.0                                                                                                                         |
| Included Software                                 | DSAssistant, EasyScanner (for MoticEasyScan One)                                                                                |
| Optional Software                                 | DSAConference, DSServer                                                                                                         |
| Unique FEATURE                                    | Continuous Auto-focusing technology keeps the image PERFECTLY IN-FOCUS, regardless of user XY movement or an uneven sample.     |
| Dimensions                                        | 202 x 398 x 420mm                                                                                                               |
| Net Weight                                        | 12.6kg                                                                                                                          |
| Minimum Computer<br>Specifications (Not Included) | Intel Core (TM) 17-7700 Processor<br>16GB Memory<br>1TB SATA Disk<br>USB 3.0<br>Windows 10 Professional 64-bit<br>23.8" Monitor |