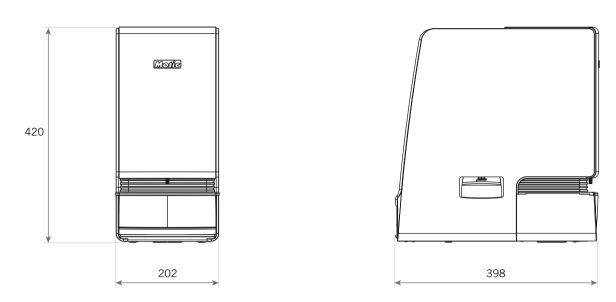

## MoticEasyScan

**FS-Live** slide scanner-microscope for frozen sections and fine needle aspirations. Bring remote control and real-time display to your desktop!

| Model                                             | MoticEasyScan FS-LIVE                                                                                                           |
|---------------------------------------------------|---------------------------------------------------------------------------------------------------------------------------------|
|                                                   |                                                                                                                                 |
| Objectives                                        | Plan Ach 4x/0.1, Plan S-Apo 10x/0.3 and S-Plan Apo 20x/0.75                                                                     |
| Scanning Time<br>(15 x 15mm, Full Tissue)         | Standard Mode (40X Scan): 160s<br>Standard Mode (20X Scan*): 60s                                                                |
| Focus Technique                                   | Real-time Autofocus                                                                                                             |
| Scanning Mode                                     | Normal (Real-time Autofocus)                                                                                                    |
|                                                   | High Precision (High Precision Autofocus)                                                                                       |
|                                                   | EDF (Extended Depth of Field)                                                                                                   |
|                                                   | Z-Stack (Three Dimensional Stacking)                                                                                            |
| Imaging System                                    | 3 Camera Imaging System                                                                                                         |
| Scanning Camera                                   | 5 Megapixel (2/3" High Speed Sensor)                                                                                            |
| Resolution                                        | 40X: 0.26um/pixel<br>20X: 0.52um/pixel                                                                                          |
| Nosepiece                                         | 3 Hole                                                                                                                          |
| Light Source                                      | 10W LED (Lifetime: 25,000 Hours)                                                                                                |
| Slide Capacity                                    | 1 Slide                                                                                                                         |
| Slide Dimensions                                  | 76 x 26mm                                                                                                                       |
| Slide Tolerances (mm)                             | Length: +0/-1, Width: +0/-1                                                                                                     |
| Connection Interface                              | USB 3.0                                                                                                                         |
| Included Software                                 | DSAssistant, EasyScanner (for MoticEasyScan One)                                                                                |
| Optional Software                                 | DSAConference, DSServer                                                                                                         |
| Unique FEATURE                                    | Continuous Auto-focusing technology keeps the image PERFECTLY IN-FOCUS, regardless of user XY movement or an uneven sample.     |
| Dimensions                                        | 202 x 398 x 420mm                                                                                                               |
| Net Weight                                        | 12.6kg                                                                                                                          |
| Minimum Computer<br>Specifications (Not Included) | Intel Core (TM) 17-7700 Processor<br>16GB Memory<br>1TB SATA Disk<br>USB 3.0<br>Windows 10 Professional 64-bit<br>23.8" Monitor |