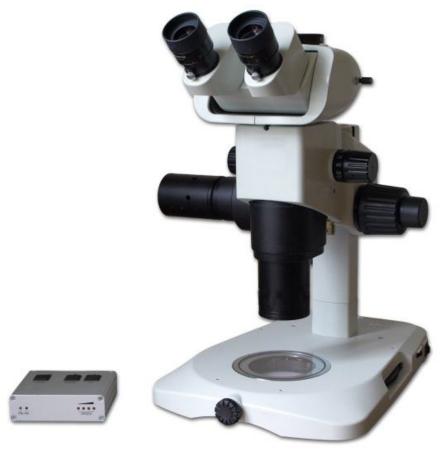

## **Control Unit for Focus Motorization of Optical Microscopes**

CB-ZM control unit with MFD focus drive mounted on a stereomicroscope