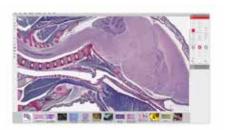

#### TABLET SOLUTIONS

The Moticam BTU8 is a tablet microscopy solution, consisting of a customized 8" Android tablet connected to a microscopy imaging camera.

The android tablet is easily detachable and replaceable and is completely separate from the camera, therefore providing maximum flexibility.

The Moticam BTU8 will help microscope users visualize, edit and share the microscope images, enabling computer-free digital microscopy.