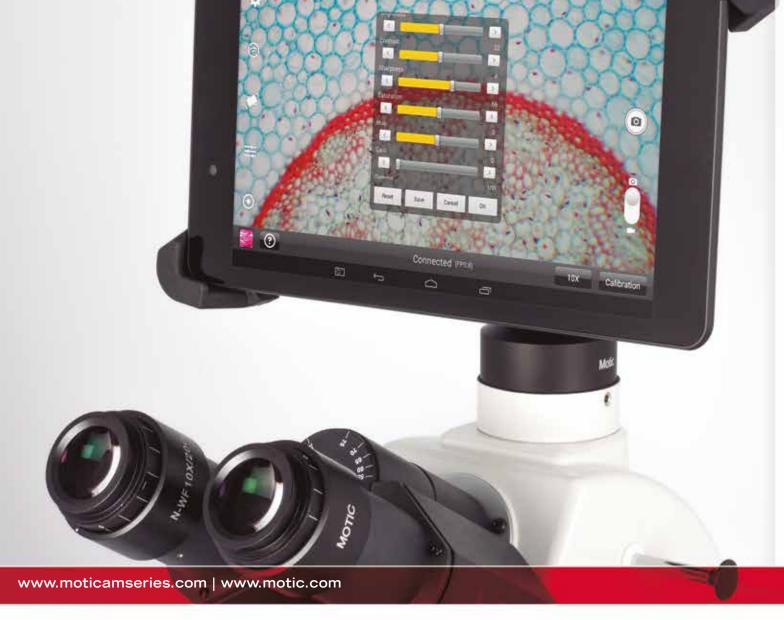

# Moticam BTU8

#### TABLET SOLUTIONS

The Moticam BTU8 is a tablet microscopy solution, consisting of a customized 8" Android tablet connected to a microscopy imaging camera.

The android tablet is easily detachable and replaceable and is completely separate from the camera, therefore providing maximum flexibility.

The Moticam BTU8 will help microscope users visualize, edit and share the microscope images, enabling computer-free digital microscopy.

## 8" TABLET MICROSCOPY SOLUTION

### Moticam BTU8