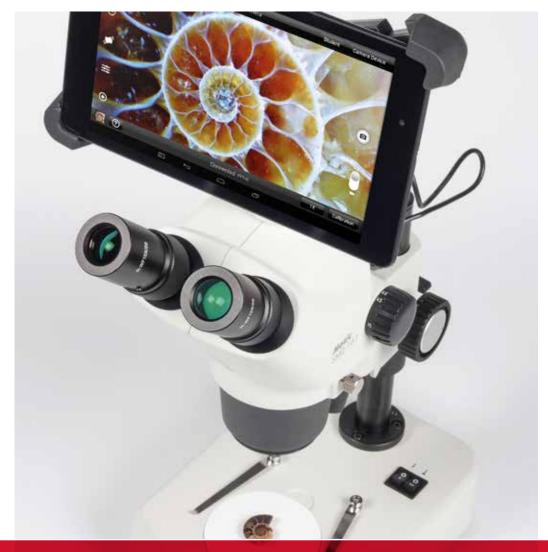

# Moticam BTU8

#### TABLET SOLUTIONS

The Moticam BTU8 is a tablet microscopy solution, consisting of a customized 8" Android tablet connected to a microscopy imaging camera.

The android tablet is easily detachable and replaceable and is completely separate from the camera, therefore providing maximum flexibility.

The Moticam BTU8 will help microscope users visualize, edit and share the microscope images, enabling computer-free digital microscopy.

## 8" TABLET MICROSCOPY SOLUTION

### Moticam BTU8