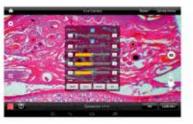

#### MotiConnect App

View, edit, capture and store your images in the blink of an eye, view live images on multiple wireless devices and share your work with anyone in just a few clicks. The MotiConnect App makes data sharing possible in a collaborative environment, encouraging teamwork and collective learning experiences.