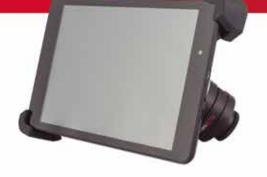

#### TABLET SOLUTIONS

The Moticam BTU8 is a tablet microscopy solution, consisting of a customized 8" Android tablet connected to a microscopy imaging camera.

The android tablet is easily detachable and replaceable and is completely separate from the camera, therefore providing maximum flexibility.

Output USB

Pixel Size 2.2μm x 2.2μm

Lens Mount C-Mount

**Tablet bracket holder** For tablets from 7" to 10"

Tablet Specifications

**Size** 215 x 128 x 9 mm

System Android 5.0

Pre-installed App MotiConnect