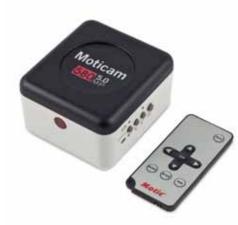

## Moticam 580

Sensor Type **Optical Format** Capture Format on SD-card Active Resolution through USB Active Resolution through HDMI Interface Connection **Operation Mode (HDMI-AV) Pixel Size Imaging Area** Scan Mode **Operating Temperature** Max. SNR **Dynamic Range** Slot Spported OS Support Device Package Includes CMOS 1/2.5" Still image 2592 X 1944 (5.0MP) / Video HD 1080p 1280 x 960 (1.3 MP) @ 15 fps\* 1920 x 1080 (HD) @ 30 fps\* HDMI (1080i), AV and USB Remote control or integrated buttons on camera 2.2µm x 2.2µm 5.70mm x 4.28mm Progressive -30 to +70 Degrees Celsius non condensing 38.1dB 70.1dB for SD Card (max 32Gb) Microsoft Windows XP/Vista/7; Apple Mac OSX TWAIN and Direct Show Driver Remote Control CS Ring Adaptor 12mm Focusable Lens 30mm and 38mm Eyepiece Adapters Mini HDMI Cable USB 2.0 Cable AV Cable Calibration Slide Macro Tube Motic Images Plus 2.0 for PC and OSX