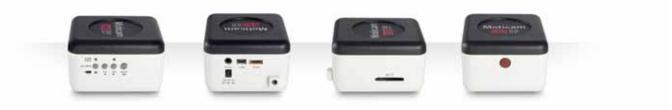

## Moticam 580

Sensor Type **Optical Format** Capture Format on SD-card Active Resolution through USB Active Resolution through HDMI Interface Connection **Operation Mode (HDMI-AV) Pixel Size Imaging Area** Scan Mode **Operating Temperature** Max. SNR **Dynamic Range** Slot Spported OS Support Device Package Includes CMOS 1/2.5" Still image 2592 X 1944 (5.0MP) / Video HD 1080p 1280 x 960 (1.3 MP) @ 15 fps\* 1920 x 1080 (HD) @ 30 fps\* HDMI (1080i), AV and USB Remote control or integrated buttons on camera 2.2µm x 2.2µm 5.70mm x 4.28mm Progressive -30 to +70 Degrees Celsius non condensing 38.1dB 70.1dB for SD Card (max 32Gb) Microsoft Windows XP/Vista/7; Apple Mac OSX TWAIN and Direct Show Driver Remote Control CS Ring Adaptor 12mm Focusable Lens 30mm and 38mm Eyepiece Adapters Mini HDMI Cable USB 2.0 Cable AV Cable Calibration Slide Macro Tube Motic Images Plus 2.0 for PC and OSX