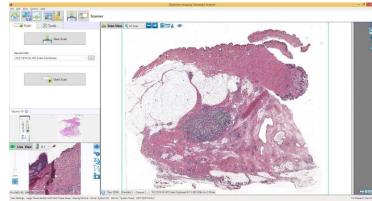

The easy-to-use Glissando software's intuitive design and automated tissue detection, focus setup, and barcode reading ensure excellent results, right out of the box.

Contact Objective Imaging for further details about the Glissando scanner and other automated scanning products.